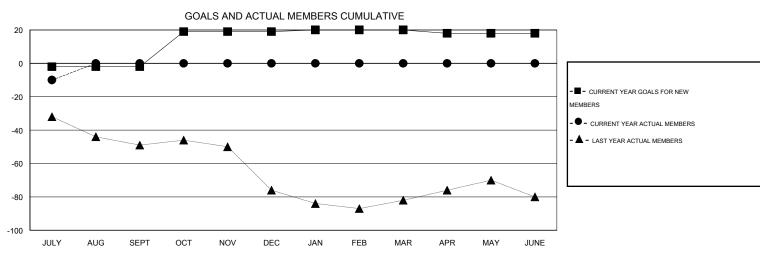

## **LOCATION PENNSYLVANIA**

 $\mathsf{GMT}\;\mathsf{CA}\;1$ 

|               |                  | Clubs            |                  |                  | Members  RESULTS FOR 2015-2016 |                    |                                     |                    |                  |
|---------------|------------------|------------------|------------------|------------------|--------------------------------|--------------------|-------------------------------------|--------------------|------------------|
|               | RESUI            | TS FOR 2015-2016 |                  |                  |                                |                    |                                     |                    |                  |
| QUARTER       | NEW CLUB<br>GOAL | NEW CLUBS        | DROPPED<br>CLUBS | NET<br>GAIN/LOSS | QUARTER                        | NEW MEMBER<br>GOAL | CHARTER AND<br>NEW MEMBERS<br>ADDED | DROPPED<br>MEMBERS | NET<br>GAIN/LOSS |
| JULY/AUG/SEPT | 0                | 0                | 0                | 0                | JULY/AUG/SEPT                  | -2                 | 3                                   | 13                 | -10              |
| OCT/NOV/DEC   | 1                | 0                | 0                | 0                | OCT/NOV/DEC                    | 21                 | 0                                   | 0                  | 0                |
| JAN/FEB/MAR   | 0                | 0                | 0                | 0                | JAN/FEB/MAR                    | 1                  | 0                                   | 0                  | 0                |
| APR/MAY/JUNE  | 0                | 0                | 0                | 0                | APR/MAY/JUNE                   | -2                 | 0                                   | 0                  | 0                |